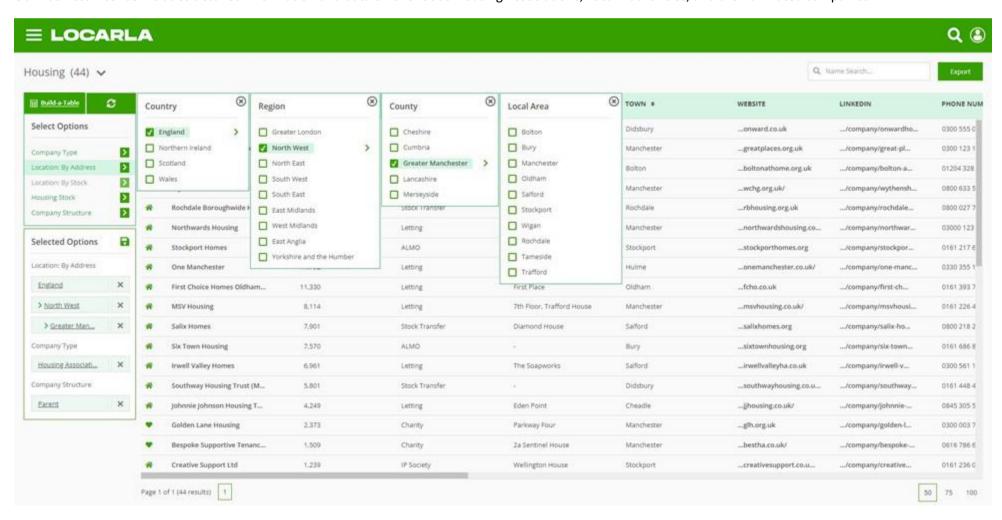

Our Business Licence includes detailed information and data on over 3000 Housing Associations, Local Authorities, and their affiliated companies.

There are 160 fields of data on the Business licence (290 on Premium), you can use to populate the Housing table. Build tables by dragging and dropping data fields of interest into the left-hand column. Move the fields up and down to change the order they appear on your table.

Once selected, the new fields of data are displayed. Use the keyword search and filter options to build and save tables.

Every organisation has pages of relevant data relating to Housing, Finance, People, Stock Mapping, News & Reports. The Premium licence includes contract and procurement data, and EPC data and analysis is included in our 'Works' licence.