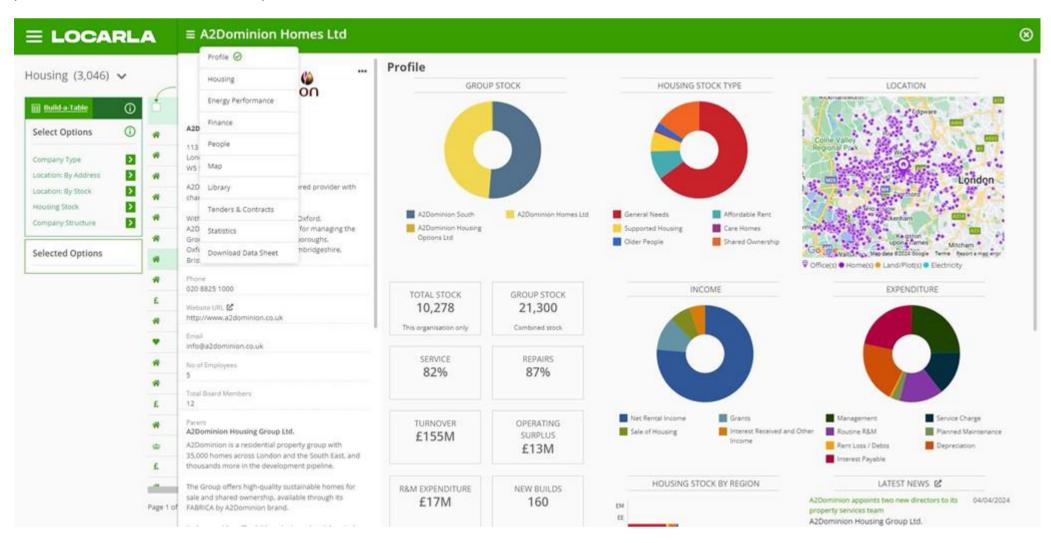

Our Business Licence includes detailed information and data on over 3000 Housing Associations, Local Authorities, and their affiliated companies.

There are 160 fields of data on the Business licence (290 on Premium), you can use to populate the Housing table. Build tables by dragging and dropping data fields of interest into the left-hand column. Move the fields up and down to change the order they appear on your table.

Once selected, the new fields of data are displayed. Use the keyword search and filter options to build and save tables.

Every organisation has pages of relevant data relating to Housing, Finance, People, Stock Mapping, News & Reports. The Premium licence includes contract and procurement data, and EPC data and analysis is included in our 'Works' licence.