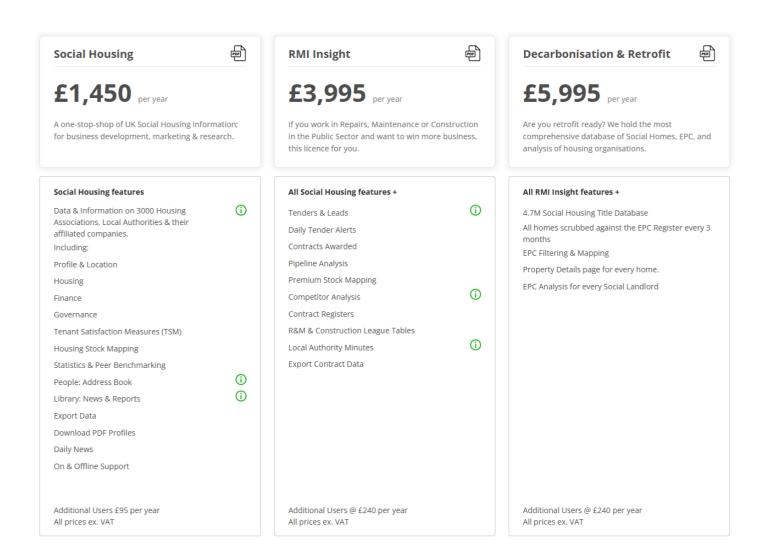

Our Business Licence includes detailed information and data on over 3000 Housing Associations, Local Authorities, and their affiliated companies.

There are 160 fields of data on the Business licence (290 on Premium), you can use to populate the Housing table. Build tables by dragging and dropping data fields of interest into the left-hand column. Move the fields up and down to change the order they appear on your table.

Once selected, the new fields of data are displayed. Use the keyword search and filter options to build and save tables.

Every organisation has pages of relevant data relating to Housing, Finance, People, Stock Mapping, News & Reports. The Premium licence includes contract and procurement data, and EPC data and analysis is included in our 'Works' licence.

Our 'People' data is second to none.

We also map housing stock ...

About Us: <a href="https://www.locarla.com/aboutus/">https://www.locarla.com/aboutus/</a>

Premium Licence Introduction: <a href="https://www.locarla.com/pdf/Locarla\_Introduction.pdf">https://www.locarla.com/pdf/Locarla\_Introduction.pdf</a>