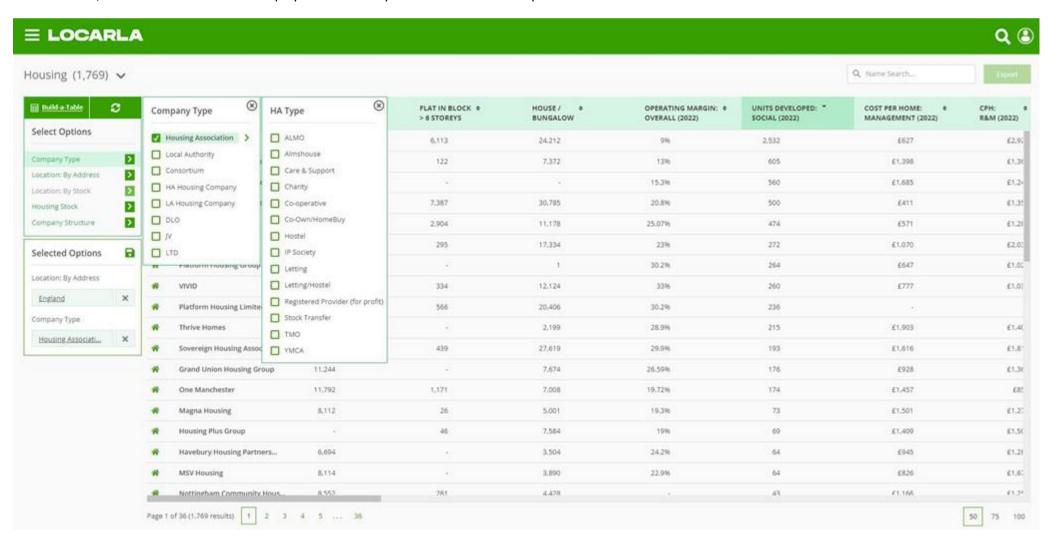

Once selected, the new fields of data are displayed. Use the keyword search and filter options to build and save tables.

Every organisation has pages of relevant data relating to Housing, Finance, People, Stock Mapping, News & Reports. The Premium licence includes contract and procurement data, and EPC data and analysis is included in our 'Works' licence.