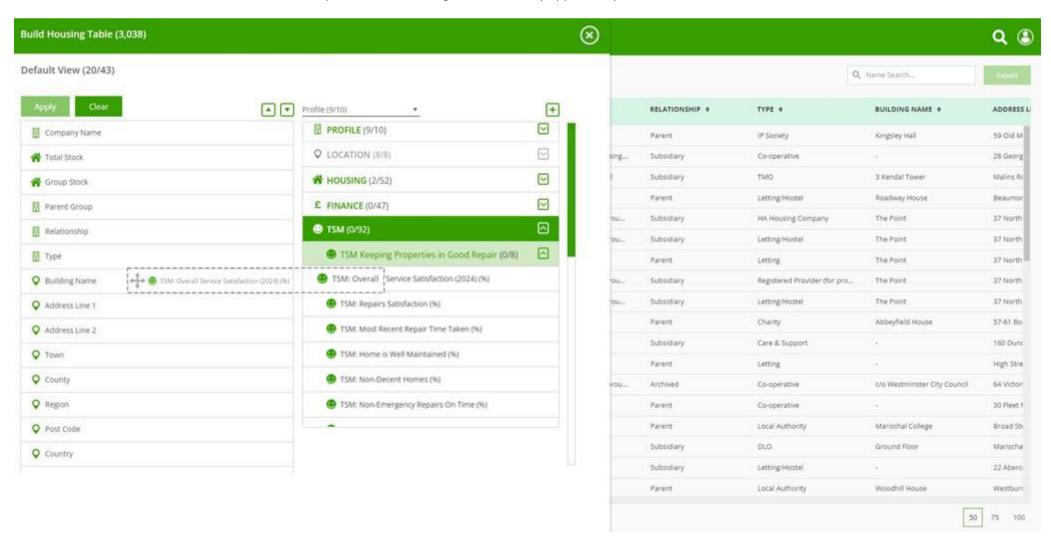

Our Business Licence includes detailed information and data on over 3000 Housing Associations, Local Authorities, and their affiliated companies.

There are 160 fields of data on the Business licence (290 on Premium), you can use to populate the Housing table. Build tables by dragging and dropping data fields of interest into the left-hand column. Move the fields up and down to change the order they appear on your table.

Once selected, the new fields of data are displayed. Use the keyword search and filter options to build and save tables.

Every organisation has pages of relevant data relating to Housing, Finance, People, Stock Mapping, News & Reports. The Premium licence includes contract and procurement data, and EPC data and analysis is included in our 'Works' licence.