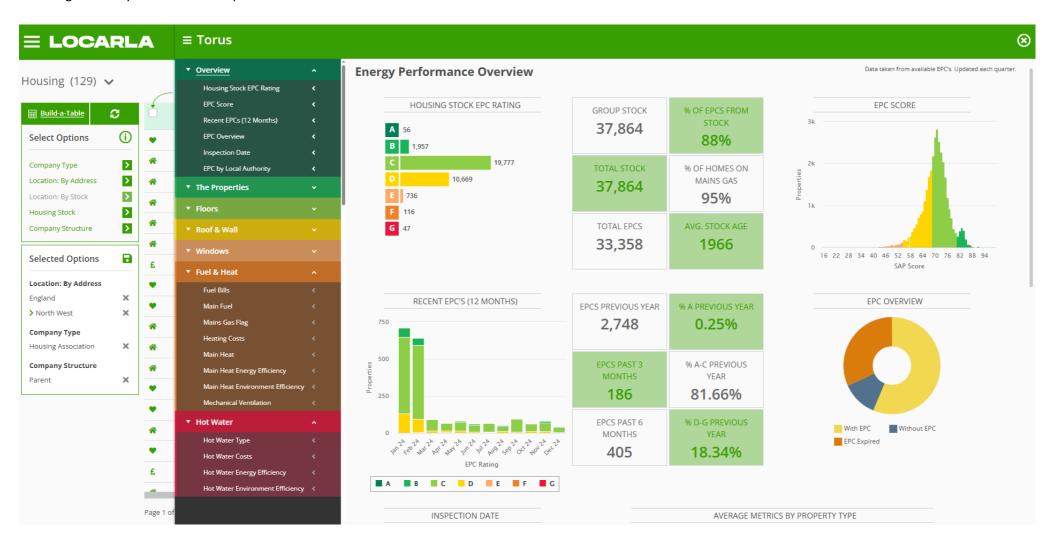

Every organisation has pages of relevant data.

Including EPC analysis in 'Locarla Properties'.

Our 'People' data is second to none.

We map housing stock ...

... and contract awards.

Locarla League tables are published every month for – Top Contractors, Top Clients, Responsive Repair, Planned Works, Roofing, Gas & Central Heating, Voids, Fire Safety and Construction.