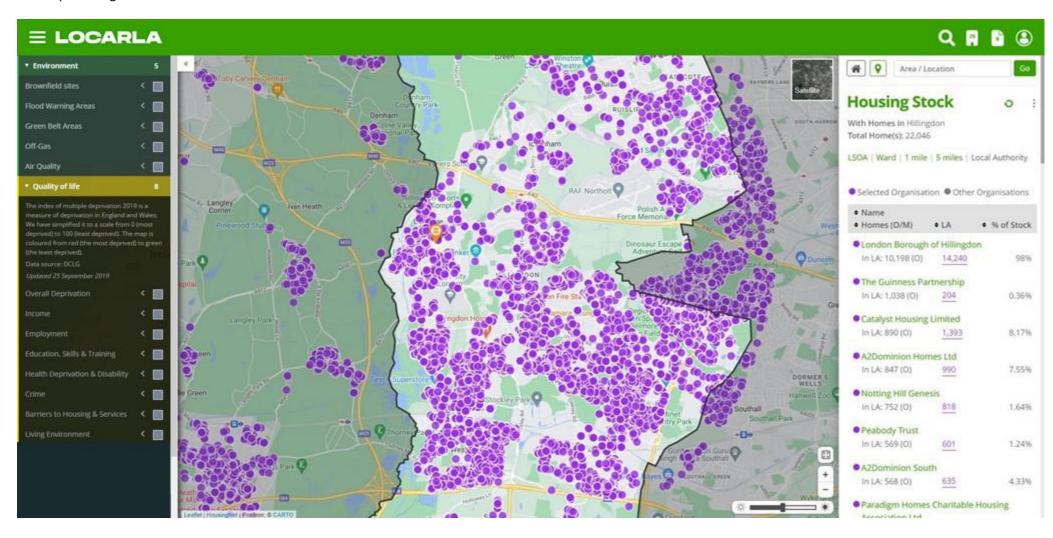

Every organisation has pages of relevant data.

Including EPC analysis in 'Locarla Properties'.

Our 'People' data is second to none.

We map housing stock ...

... and contract awards.

Locarla League tables are published every month for – Top Contractors, Top Clients, Responsive Repair, Planned Works, Roofing, Gas & Central Heating, Voids, Fire Safety and Construction.