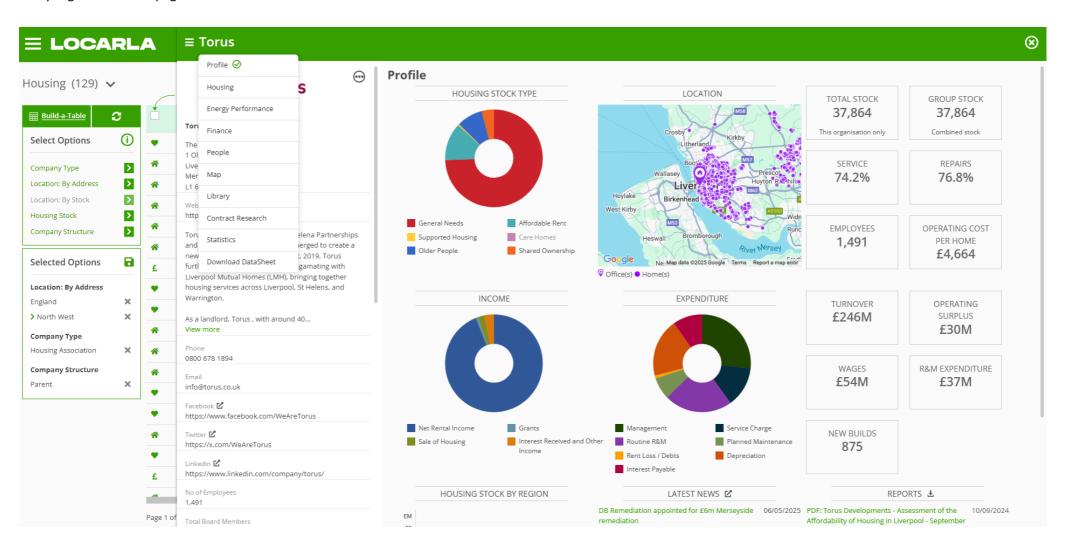

Notice details and Contract Analysis showing current, present, and past contracts relating to the selected 'Trade' ie. Roofing.

Detailed information and data on over 3000 Housing Associations, Local Authorities, and their affiliated companies. Financial data for 2022 is currently being uploaded as we receive it. Historical finance data for the previous 2 years is available to view. There are up to 290 fields of data to populate the Housing table.

Every organisation has pages of relevant data.

Including EPC analysis in 'Locarla Properties'.

Our 'People' data is second to none.

We map housing stock ...

... and contract awards.

Locarla League tables are published every month for – Top Contractors, Top Clients, Responsive Repair, Planned Works, Roofing, Gas & Central Heating, Voids, Fire Safety and Construction.