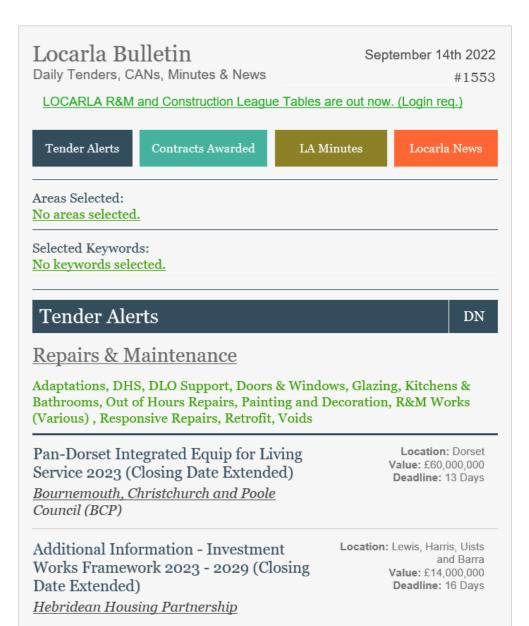

Every organisation has pages of relevant data.

Including EPC analysis in 'Locarla Properties'.

Our 'People' data is second to none.

We map housing stock ...

... and contract awards.

Locarla League tables are published every month for – Top Contractors, Top Clients, Responsive Repair, Planned Works, Roofing, Gas & Central Heating, Voids, Fire Safety and Construction.