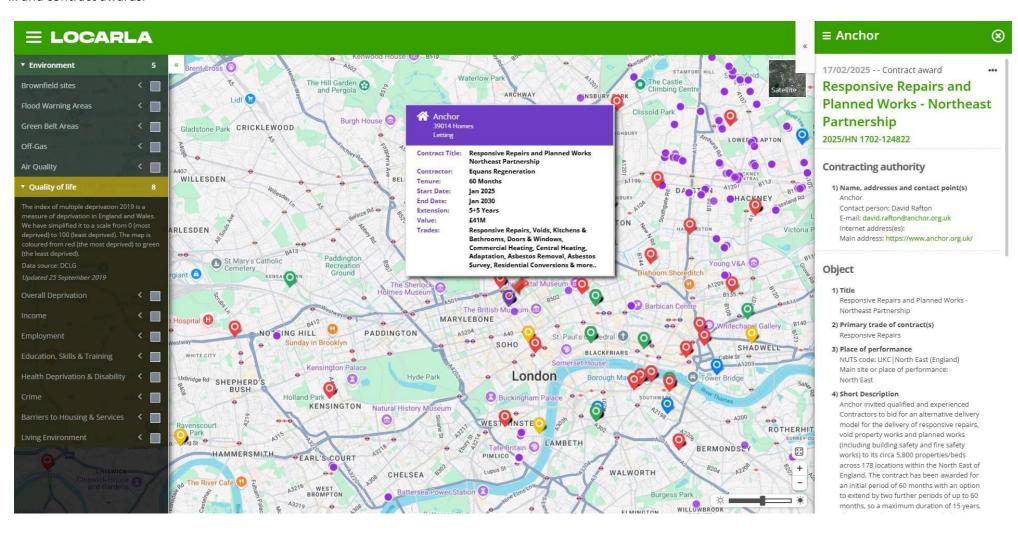

Notice details and Contract Analysis showing current, present, and past contracts relating to the selected 'Trade' ie. Roofing.

Detailed information and data on over 3000 Housing Associations, Local Authorities, and their affiliated companies. Financial data for 2022 is currently being uploaded as we receive it. Historical finance data for the previous 2 years is available to view. There are up to 290 fields of data to populate the Housing table.

Every organisation has pages of relevant data.

Including EPC analysis in 'Locarla Properties'.

Our 'People' data is second to none.

We map housing stock ...

... and contract awards.

Locarla League tables are published every month for – Top Contractors, Top Clients, Responsive Repair, Planned Works, Roofing, Gas & Central Heating, Voids, Fire Safety and Construction.