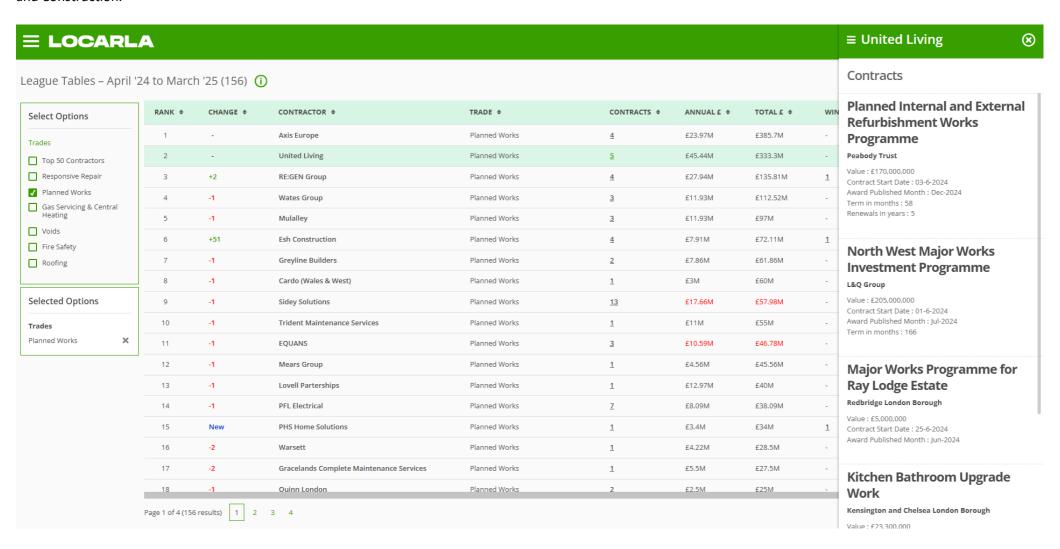

Every organisation has pages of relevant data.

Including EPC analysis in 'Locarla Properties'.

Our 'People' data is second to none.

We map housing stock ...

... and contract awards.

Locarla League tables are published every month for – Top Contractors, Top Clients, Responsive Repair, Planned Works, Roofing, Gas & Central Heating, Voids, Fire Safety and Construction.