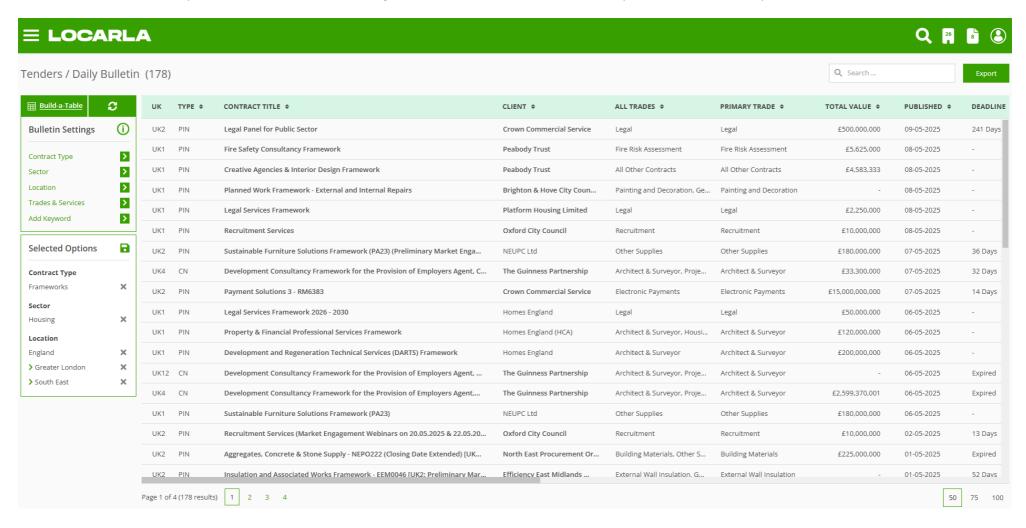

All tenders and awards are assessed for suitability, re-categorised by 'Trade', and entered, by a human, onto the Locarla platform.

| R&M                     | Materials                | Construction             |
|-------------------------|--------------------------|--------------------------|
| Adaptations             | Building Materials       | Asbestos Removal         |
| DHS                     | Central Heating          | Asbestos Survey          |
| DLO Support             | Chair Lifts & Hoists     | Civil                    |
| Doors & Windows         | Doors & Windows          | Commercial Construction  |
| Glazing                 | Kitchens & Bathrooms     | Demolition               |
| Kitchens & Bathrooms    | Managed Stores           | Fencing                  |
| Out of Hours Repairs    | Other Supplies           | Flooring                 |
| Painting and Decoration | Plumbing & Gas           | General building works   |
| R&M Works (Various)     | Responsive Repairs       | Groundworks              |
| Responsive Repairs      |                          | Landscaping              |
| Retrofit                | Professional services    | Modular                  |
| Voids                   | Architect & Surveyor     | Other Construction       |
|                         | Call Handling            | Refurbishment            |
| M&E                     | EPC / Energy Management  | Residential Conversions  |
| Electrical              | Fire Risk Assessment     | Residential New-Build    |
| Energy Management       | Housing Consultant       | Scaffolding              |
| Fire Safety             | Housing Management       |                          |
| Lifts & Servicing       | Insurance                | <b>Building Envelope</b> |
| Lighting                | IT/Software              | Cladding                 |
| Mechanical              | Legal                    | External Wall Insulation |
| Security                | Project Management       | Roofing                  |
| Solar PV                | Recruitment              |                          |
| Ventilation / Air Con.  | Social Care              | Other Varied Trades      |
|                         |                          | Electric Charging Points |
| Plumbing & Gas          | FM                       | Electronic Payments      |
| Central Heating         | Grounds Maintenance      | All Other Contracts      |
| Commercial Heating      | Hard FM                  |                          |
| Drainage                | Mould/Damp               |                          |
| Gas Safety Audits       | Pest Control             |                          |
| Gas Servicing           | Security Personnel       |                          |
| Heat Networks           | Skips & Waste Management |                          |
| Heat Pumps              | Soft FM                  |                          |
| Plumbing                | Tree Services            |                          |
|                         | Water/Legionella         |                          |
|                         | Window Cleaning          |                          |

Notice details and Contract Analysis showing current, present, and past contracts relating to the selected 'Trade' ie. Roofing.

Detailed information and data on over 3000 Housing Associations, Local Authorities, and their affiliated companies. Financial data for 2022 is currently being uploaded as we receive it. Historical finance data for the previous 2 years is available to view. There are up to 290 fields of data to populate the Housing table.