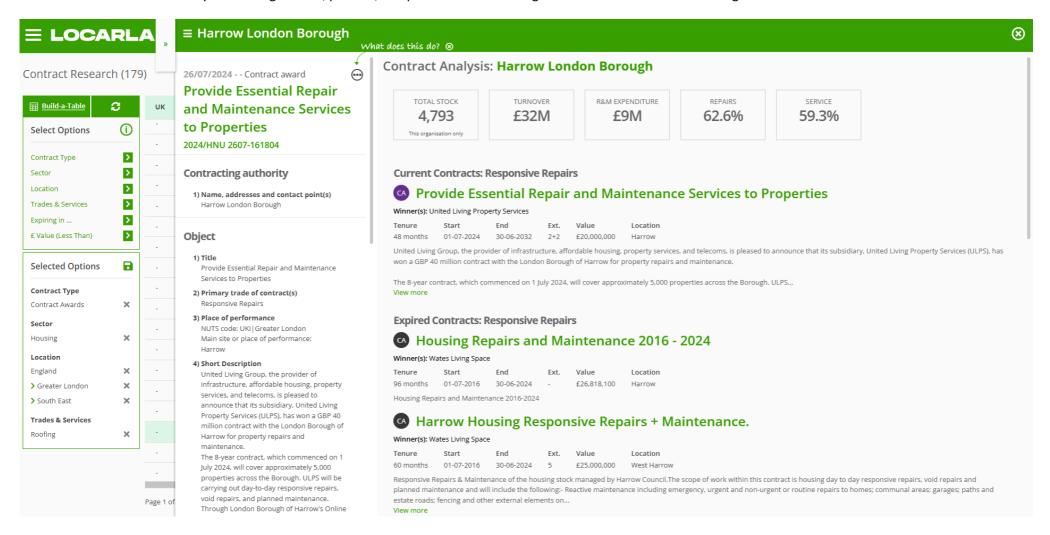

Notice details and Contract Analysis showing current, present, and past contracts relating to the selected 'Trade' ie. Roofing.

Detailed information and data on over 3000 Housing Associations, Local Authorities, and their affiliated companies. Financial data for 2022 is currently being uploaded as we receive it. Historical finance data for the previous 2 years is available to view. There are up to 290 fields of data to populate the Housing table.