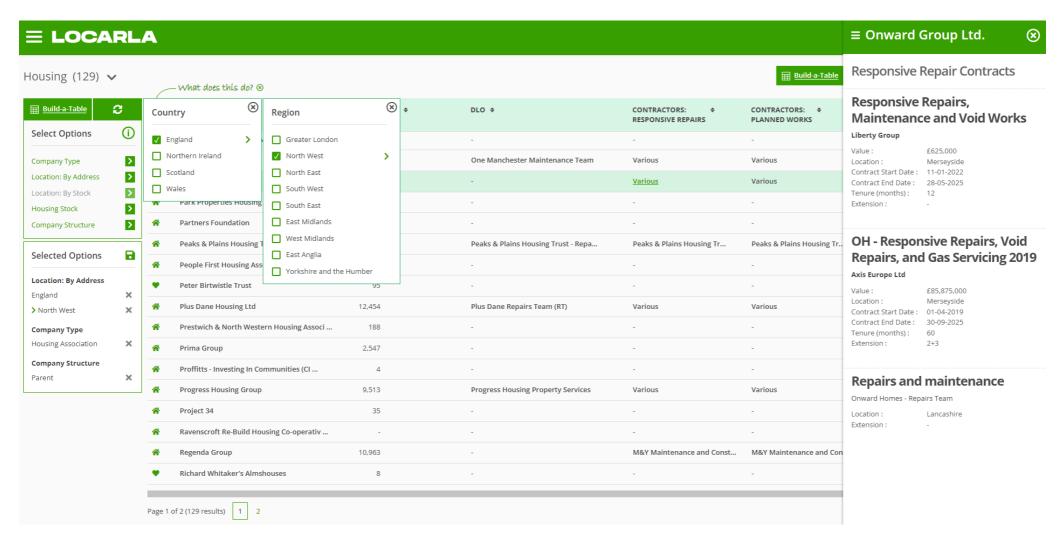

Notice details and Contract Analysis showing current, present, and past contracts relating to the selected 'Trade' ie. Roofing.

Detailed information and data on over 3000 Housing Associations, Local Authorities, and their affiliated companies. Financial data for 2022 is currently being uploaded as we receive it. Historical finance data for the previous 2 years is available to view. There are up to 290 fields of data to populate the Housing table.

Every organisation has pages of relevant data.

Including EPC analysis in 'Locarla Properties'.

Our 'People' data is second to none.

We map housing stock ...

... and contract awards.

Locarla League tables are published every month for – Top Contractors, Top Clients, Responsive Repair, Planned Works, Roofing, Gas & Central Heating, Voids, Fire Safety and Construction.